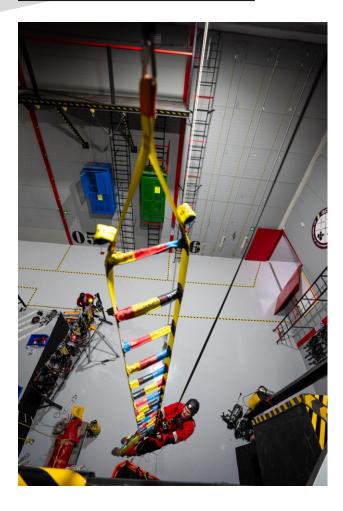

## **GORA LADDER**

The GORA ladder is designed to be used by emergency services, state security forces, mining brigades, public and/or private companies, etc., for difficult-to-access and temporary areas. Thanks to its low weight it can be transported and placed by a single person. Its flexibility allows it to be stored in its small carrying bag. Technical characteristics.

- Construction: polyester and fiberglass.
- Weight: 4kg
- Upper attachment point with protection in the hole with a resistance  $\geq$  12 KN
- Working load in the center of the step: 3 KN
- Total length: 7 meters. Other length to request.
- Width: 25 cm.

- It incorporates two attachment points at the top and another two at the bottom for attaching another ladder.

- Dielectric.

- Important note: the use of the ladder requires that the user jointly use an individual protection system against falls from a height connected to a reliable anchoring system in accordance with EN-795:2012 or CEN/TS 16415:2012.