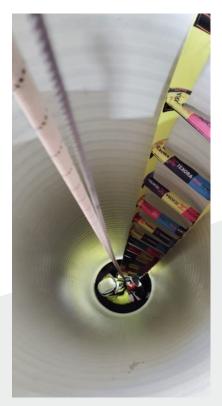

## **GORA LADDER**

The GORA ladder is designed to be used by emergency services, state security forces, mining brigades, public and/or private companies, etc., for difficult-to-access and temporary areas. Thanks to its low weight it can be transported and placed by a single person. Its flexibility allows it to be stored in its small carrying bag. Technical characteristics.

- Construction: polyester and fiberglass.
- Weight: 4kg
- Upper attachment point with protection in the hole with a resistance  $\geq$  12 KN
- Working load in the center of the step: 3 KN
- Total length: 7 meters. Other length to request.
- Width: 25 cm.

- It incorporates two attachment points at the top and another two at the bottom for attaching another ladder.

- Dielectric.

- Important note: the use of the ladder requires that the user jointly use an individual protection system against falls from a height connected to a reliable anchoring system in accordance with EN-795:2012 or CEN/TS 16415:2012.