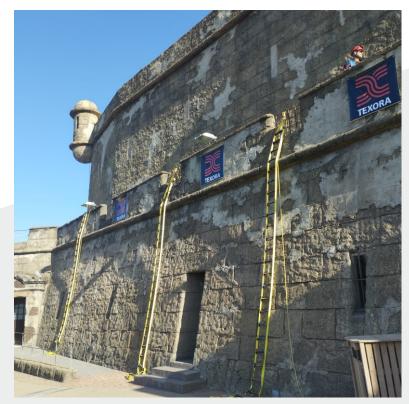

## **GORA LADDER**

The GORA ladder is designed to be used by emergency services, state security forces, mining brigades, public and/or private companies, etc., for difficult-to-access and temporary areas. Thanks to its low weight it can be transported and placed by a single person. Its flexibility allows it to be stored in its small carrying bag. Technical characteristics.

- Construction: polyester and fiberglass.
- Weight: 4kg
- Upper attachment point with protection in the hole with a resistance  $\geq$  12 KN
- Working load in the center of the step: 3 KN
- Total length: 7 meters. Other length to request.
- Width: 25 cm.

- It incorporates two attachment points at the top and another two at the bottom for attaching another ladder.

- Dielectric.

- Important note: the use of the ladder requires that the user jointly use an individual protection system against falls from a height connected to a reliable anchoring system in accordance with EN-795:2012 or CEN/TS 16415:2012.